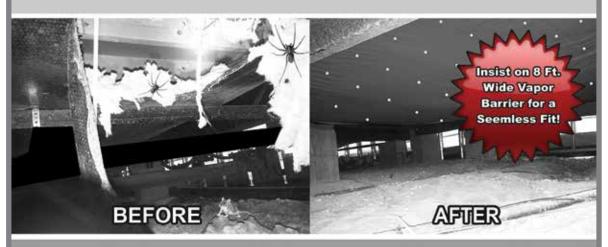

### INSIST on 8 ft. WIDE VAPOR BARRIER for a SEAMLESS FIT!

# UNDER YOUR MOBILE HOME LATELY?

Insulation Under Your Home Falling Down?

Holes and Tears in Your Vapor /Moisture Barrier?

Photographs Taken of Damaged Areas

Insulation and Vapor Barrier Repairs

• Lifetime Vapor Barrier • Guaranteed for Life • Prevent Soft Floors • Keep Mold, Mildew, Rats, Snakes, Spiders, Ants, Roaches and Moisture OUT of Your House! • Lower Your Electric Bills